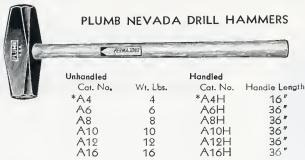

lect quality hickory handles are factory fitted and correctly aligned to assure a true blow with maximum striking power.

Plumb Sledges are furnished in the distinctive, nationally advertised and recognized Plumb Finish-Black Non-Rusting Head and high gloss Red lacquered Handle.

Look for Permabond® An exclusive Plumb Safety-plus Feature

All Plumb Sledges are assembled with Permabond®



### PLUMB HEAVY GOODS

#### BLACK NON-RUSTING HEADS AND HIGH GLOSS RED LACQUERED HANDLES

All Plumb Sledges are farged fram high carban steel. Faces are scientifically hardened and tempered to pravide maximum serviceability. The eyes are accurately centered ta assure proper balance. Select quality hickary handles are factory fitted and carrectly aligned to assure a true blaw with maximum striking pawer.



| PLUMB                                           |                                | ORILL HA                                          | AMMERS                                    |
|-------------------------------------------------|--------------------------------|---------------------------------------------------|-------------------------------------------|
| Unhandled<br>Cal. No.<br>B6<br>B8<br>B10<br>B12 | Wt. Lbs.<br>6<br>8<br>10<br>12 | Handled<br>Cat. No.<br>B6H<br>B8H<br>B10H<br>B12H | Handle Length<br>36"<br>36"<br>36"<br>36" |



#### PLUMB WOOD CHOPPERS' WEDGES



#### **PACKAGING**

All items except those marked with \* packed 4 only in corrugated reshipment container. Items marked \* packed 6 only in corrugated reshipment container. Exception: H20 and H20H packed in bulk. PE